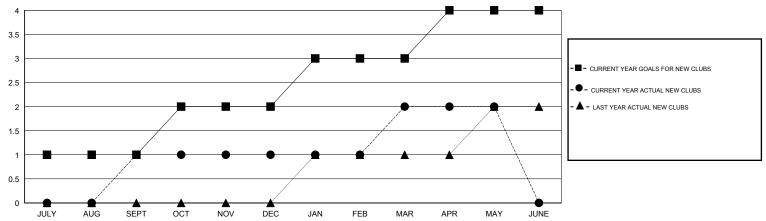

#### GOALS AND ACTUAL NEW CLUBS CUMULATIVE

## GMT: HAL GRIFFIN LOCATION TEXAS GMT CA 1

| -                     | 2007111011       |                     |                            |                             |  |  |  |  |
|-----------------------|------------------|---------------------|----------------------------|-----------------------------|--|--|--|--|
| Clubs                 |                  |                     |                            |                             |  |  |  |  |
| RESULTS FOR 2013-2014 |                  |                     |                            |                             |  |  |  |  |
| QUARTER               | NEW CLUB<br>GOAL | ACTUAL NEW<br>CLUBS | ACTUAL<br>DROPPED<br>CLUBS | ACTUAL NET<br>GAIN/<br>LOSS |  |  |  |  |
| JULY/AUG/SEPT         | 1                | 1                   | 0                          | 1                           |  |  |  |  |
| OCT/NOV/DEC           | 1                | 0                   | 1                          | -1                          |  |  |  |  |
| JAN/FEB/MAR           | 1                | 1                   | 0                          | 1                           |  |  |  |  |
| APR/MAY/JUNE          | 1                | 0                   | 0                          | 0                           |  |  |  |  |
|                       |                  |                     |                            |                             |  |  |  |  |