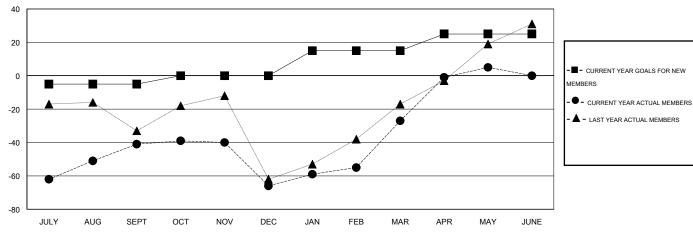

#### GOALS AND ACTUAL MEMBERS CUMULATIVE

| DROPPED CLUBS: 1  DROPPED MEMBERS |                | 40 CLUBS OF 63 ADDED 1 OR MORE NEW MEMBERS | GENDER DISTRIBUTION           MALE         1,104 (61.85%)           FEMALE         681 (38.15%) |  |            |
|-----------------------------------|----------------|--------------------------------------------|-------------------------------------------------------------------------------------------------|--|------------|
| DECEASED  CLUB CANCELLED  OTHER   | 23<br>0<br>235 | CLICK HERE FOR HEALTH ASSESSMENT DATA      | FAMILY UNIT MEMBERS HEAD OF HOUSEHOLD                                                           |  | 348<br>170 |
| TOTAL                             | 258            |                                            | NON-HEAD OF HOUSEHOLD                                                                           |  | 178        |

| Members               |                    |                      |                   |                     |  |  |  |  |  |  |
|-----------------------|--------------------|----------------------|-------------------|---------------------|--|--|--|--|--|--|
| RESULTS FOR 2013-2014 |                    |                      |                   |                     |  |  |  |  |  |  |
| QUARTER               | NEW MEMBER<br>GOAL | ACTUAL TOTAL MEMBERS | ACTUAL<br>DROPPED | ACTUAL NET<br>GAIN/ |  |  |  |  |  |  |
|                       |                    | ADDED                | MEMBERS           | LOSS                |  |  |  |  |  |  |
| JULY/AUG/SEPT         | -5                 | 77                   | 118               | -41                 |  |  |  |  |  |  |
| OCT/NOV/DEC           | 5                  | 49                   | 74                | -25                 |  |  |  |  |  |  |
| JAN/FEB/MAR           | 15                 | 82                   | 43                | 39                  |  |  |  |  |  |  |
| APR/MAY/JUNE          | 10                 | 55                   | 23                | 32                  |  |  |  |  |  |  |